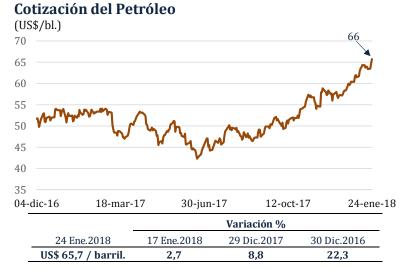

1 3  | 53,7 / oz tr. | 1,3         | 4,4         | 16,8        |

#### Cotización del Cobre



| 180 ————<br>04-dic-16 | 18-mar-  | 17 30-ju    | oct-17 24-ene-18 |             |
|-----------------------|----------|-------------|------------------|-------------|
|                       |          |             | Variación %      |             |
| 24 En                 | e.2018   | 17 Ene.2018 | 29 Dic.2017      | 30 Dic.2016 |
| US\$ 3,:              | 15 / lb. | -1,5        | -3,0             | 26,2        |

#### Cotización del Zinc

US\$ 1,55 / lb.



3,6

-0,5

33,7

El precio del petróleo WTI aumentó 2,7 por ciento entre el 17 y el 24 de enero a US\$/bl. 65,7.

Esta subida reflejó la caída semanal de los inventarios en Estados Unidos y el anuncio de la OPEP de mantener sus recortes.



#### Aumentan las cotizaciones internacionales de los alimentos

Del 17 al 24 de enero, el precio del maíz subió 0,9 por ciento a US\$/ton. 129,5.

En este resultado influyó la mayor demanda del grano y la incertidumbre respecto a la campaña brasileña de maíz.

#### Cotización del maíz



|                   | Variación % |             |             |  |  |  |  |  |  |  |  |
|-------------------|-------------|-------------|-------------|--|--|--|--|--|--|--|--|
| 24 Ene.2018       | 17 Ene.2018 | 29 Dic.2017 | 30 Dic.2016 |  |  |  |  |  |  |  |  |
| US\$ 129,5 / ton. | 0,9         | 2,8         | -2,5        |  |  |  |  |  |  |  |  |

En el mismo período, el precio del trigo subió 1,4 por ciento a US\$/ton. 155,4.

Este comportamiento fue explicado por expectativas de retraso en la siemb