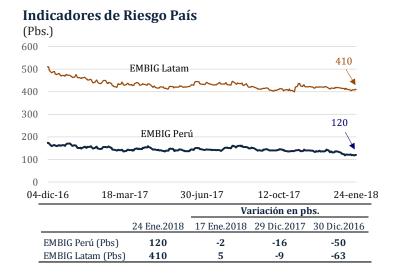

el **dólar** se depreció 1,8 por ciento con relación al **euro**, tras la paralización administrativa del Gobierno de Estados Unidos a inicios de semana y por las mejores expectativas económicas de la Eurozona.



Cabe señalar que desde enero de 2013, la divisa norteamericana se ha apreciado con relación a las monedas del resto de países, tal como se observa en la evolución del **índice FED**. Esto debido a la expectativa del proceso de normalización de las tasas de interés de la Reserva Federal.



#### Riesgo país baja a 120 puntos básicos

Del 17 al 24 de enero, el riesgo país, medido por el *spread* **EMBIG Perú,** bajó de 122 a 120 pbs.

En el mismo periodo, el spread **EMBIG Latinoamérica** subió 5 pbs a 410 pbs, en medio de la difusión de datos mixtos en las principales economías.



#### Rendimiento de los US Treasuries a 10 años sube a 2,65 por ciento

Entre el 17 y el 24 de enero, el rendimiento del **bono** del **Tesoro** norteamericano a diez años subió 6 pbs a 2,65 por ciento, por menores compras chinas de bonos del Tesoro estadounidense.



Tasa de Interés de Bono del Tesoro de EUA

|             |             | Variación en pbs. |             |
|-------------|-------------|-------------------|-------------|
| 24 Ene.2018 | 17 Ene.2018 | 29 Dic.2017       | 30 Dic.2016 |
| 2,65%       | 6           | 24                | 20          |

En igual periodo, la tasa **Libor a 3 meses** subió 1 pbs a 1,75 por ciento, en un contexto de la expectativa de la próxima reunión del BCE.



#### AUMENTAN LOS ÍNDICES DE LA BOLSA DE VALORES DE LIMA

Del 17 al 24 de enero, el í