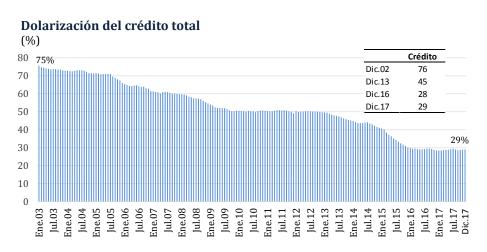

--------|--------|
| 1. Crédito a empresas      | 4,8    | 5,3    | 5,7    |
| Corporativo y gran empresa | 4,6    | 4,9    | 6,8    |
| Medianas empresas          | 2,7    | 2,7    | 0,6    |
| Pequeña y microempresa     | 7,8    | 9,2    | 8,8    |
| 2. Crédito a personas      | 7,2    | 8,6    | 8,3    |
| Consumo                    | 8,7    | 8,1    | 8,2    |
| Hipotecario                | 5,0    | 9,2    | 8,5    |
| 3. Total                   | 5,7    | 6,5    | 6,7    |
| a. Moneda nacional         | 7,2    | 5,2    | 5,6    |
| b. Moneda extranjera       | 2,1    | 9,9    | 9,4    |

El coeficiente de **dolarización del crédito** al sector privado, medido a tipo de cambio constante, mantuvo su tendencia decreciente de largo plazo y alcanzó el ratio de 29 por ciento en diciembre.



La **liquidez** del sector privado mantuvo su dinamismo y aumentó 3,2 por ciento en diciembre, con lo que su crecimiento anualizado se elevó de 9,5 por ciento en noviembre a 10,2 por ciento en diciembre. La variación del mes se debió a un fuerte incremento estacional del circulante (7,8 por ciento) y a los mayores depósitos por parte del público (2,4 por ciento), destacando los depósitos de ahorro cuyo saldo fue 6,2 por ciento mayor que el mes previo, por los abonos de gratificaciones que percibieron los trabajadores con motivo de las fiestas de fin de año. Con estos resultados, la tasa de crecimiento anual del circulante se elevó de 6,9 por ciento en noviembre a 7,1 por ciento en diciembre, mientras que los depósitos pasaron en los mismos periodos de 10,2 a 11 por ciento en los últimos