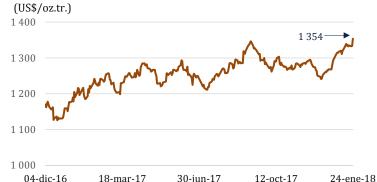

por ciento a US\$/oz.tr. 1 353,7.

Este comportamiento se asoció a la depreciación del dólar frente a sus principales contrapartes.

El **Perú** se mantiene en el sexto lugar como productor mundial de oro.

En el mismo periodo, el precio del **cobre** bajó 1,5 por ciento a US\$/lb. 3,15.

El menor precio se sustentó en el aumento de inventarios en las bolsas mundiales y en una toma de ganancias.

A nivel global, el **Perú** ocupa la segunda posición como productor mundial de este metal.

Del 17 al 24 de enero, el precio del **zinc** cayó 0,5 por ciento a US\$/lb. 1,55.

Este resultado fue consecuente con el mayor suministro del metal, aunque atenuado por datos sólidos de China.

**Nuestro país** se consolida como el segundo aportante de la oferta a nivel mundial.

#### Cotización del Oro



| 04-dic-16 | 18-mar-17     | 30-jun-17   | 12-oct-17   | 24-ene-18   |
|-----------|---------------|-------------|-------------|-------------|
|           |               |             | Variación % |             |
| 24 E      | ine.2018      | 17 Ene.2018 | 29 Dic.2017 | 30 Dic.2016 |
| US\$ 1 3  | 53,7 / oz tr. | 1,3         | 4,4         | 16,8        |

#### Cotización del Cobre



| 180 ————<br>04-dic-16 | 18-mar-  | 17 30-ju    | oct-17 24-ene-18 |             |
|-----------------------|----------|-------------|------------------|-------------|
|                       |          |             | Variación %      |             |
| 24 En                 | e.2018   | 17 Ene.2018 | 29 Dic.2017      | 30 Dic.2016 |
| US\$ 3,:              | 15 / lb. | -1,5        | -3,0             | 26