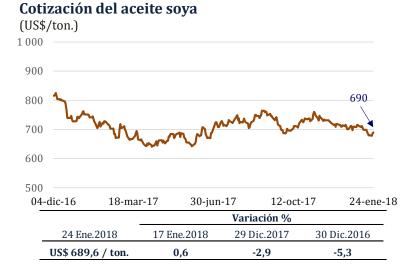

17 | 30 Dic.2016 |  |  |  |  |  |  |  |  |
| US\$ 129,5 / ton. | 0,9         | 2,8         | -2,5        |  |  |  |  |  |  |  |  |

En el mismo período, el precio del trigo subió 1,4 por ciento a US\$/ton. 155,4.

Este comportamiento fue explicado por expectativas de retraso en la siembra de la segunda campaña de maíz en Brasil.

#### Cotización del trigo



|                   |             | Variación % |             |
|-------------------|-------------|-------------|-------------|
| 24 Ene.2018       | 17 Ene.2018 | 29 Dic.2017 | 30 Dic.2016 |
| US\$ 155,4 / ton. | 1,4         | 3,2         | 20,3        |

El precio del aceite de **soya** subió 0,6 por ciento a US\$/ ton. 689,6

entre el 17 y el 24 de enero.

El precio estuvo favorecido por la menor producción del grano en Argentina.



#### Dólar se debilita en los mercados internacionales

#### Cotización del US Dólar vs. Euro

Del 17 al 24 de enero, el **dólar** se depreció 1,8 por ciento con relación al **euro**, tras la paralización administrativa del Gobierno de Estados Unidos a inicios de semana y por las mejores expectativas económicas de la Eurozona.



Cabe señalar que desde enero de 2013, la divisa norteamericana se ha apreciado con relación a las monedas del resto de países, tal como se observa en la evolución del **índice FED**. Esto debido a la expectativa del proceso de normalización de las tasas de interés de la Reserva Federal.



#### Riesgo país baja a 120 puntos básicos

Del 17 al 24 de enero, el riesgo país, medido por el *spread* **EMBIG Perú,** bajó de 122 a 120 pbs.

En el mismo periodo, el sprea