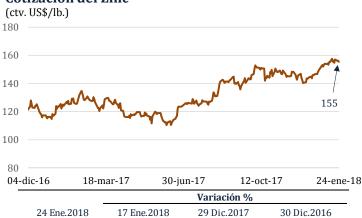

| 24-ene-18   |
|-----------|---------------|-------------|-------------|-------------|
|           |               |             | Variación % |             |
| 24 E      | ine.2018      | 17 Ene.2018 | 29 Dic.2017 | 30 Dic.2016 |
| US\$ 1 3  | 53,7 / oz tr. | 1,3         | 4,4         | 16,8        |

#### Cotización del Cobre



| 180 ————<br>04-dic-16 | 18-mar-  | 17 30-ju    | oct-17 24-ene-18 |             |
|-----------------------|----------|-------------|------------------|-------------|
|                       |          |             | Variación %      |             |
| 24 En                 | e.2018   | 17 Ene.2018 | 29 Dic.2017      | 30 Dic.2016 |
| US\$ 3,:              | 15 / lb. | -1,5        | -3,0             | 26,2        |

#### Cotización del Zinc

US\$ 1,55 / lb.



3,6

-0,5

33,7

El precio del petróleo WTI aumentó 2,7 por ciento entre el 17 y el 24 de enero a US\$/bl. 65,7.

Esta subida reflejó la caída semanal de los inventarios en Estados Unidos y el anuncio de la OPEP de mantener sus recortes.



#### Aumentan las cotizaciones internacionales de los alimentos

Del 17 al 24 de enero, el precio del maíz subió 0,9 por ciento a US\$/ton. 129,5.

En este resultado influyó la mayor demanda del grano y la incertidumbre respecto a la campaña brasileña de maíz.

#### Cotización del maíz



|                   | Variación % |             |             |  |  |  |  |  |  |  |  |
|-------------------|-------------|-------------|-------------|--|--|--|--|--|--|--|--|
| 24 Ene.2018       | 17 Ene.2018 | 29 Dic.2017 | 30 Dic.2016 |  |  |  |  |  |  |  |  |
| U