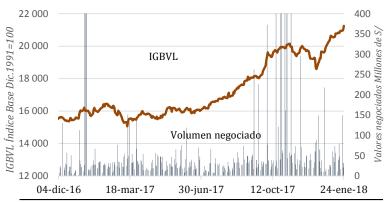

|             | Variación en pbs. |             |
|-------------|-------------|-------------------|-------------|
| 24 Ene.2018 | 17 Ene.2018 | 29 Dic.2017       | 30 Dic.2016 |
| 2,65%       | 6           | 24                | 20          |

En igual periodo, la tasa **Libor a 3 meses** subió 1 pbs a 1,75 por ciento, en un contexto de la expectativa de la próxima reunión del BCE.



#### AUMENTAN LOS ÍNDICES DE LA BOLSA DE VALORES DE LIMA

Del 17 al 24 de enero, el índice **General** Bolsa de Valores de Lima (BVL) subió 2,1 por ciento y el **Selectivo**, en 1,0 por ciento.

La BVL fue favorecida por el alza de acciones mineras productoras de metales preciosos.

En lo que va del año, el IGBVL subió 6,4 por ciento y el ISBVL lo hizo en 4,8 por ciento.

#### **Indicadores Bursátiles**



|   |              |             | Variación % acumulada respecto al: |             |             |  |  |  |  |  |  |  |  |  |  |
|---|--------------|-------------|------------------------------------|-------------|-------------|--|--|--|--|--|--|--|--|--|--|
|   |              | 24 Ene.2018 | 17 Ene.2018                        | 29 Dic.2017 | 30 Dic.2016 |  |  |  |  |  |  |  |  |  |  |
| - | Peru General | 21 247      | 2,1                                | 6,4         | 36,5        |  |  |  |  |  |  |  |  |  |  |
|   | Lima 25      | 32 234      | 1,0                                | 4,8         | 36,7        |  |  |  |  |  |  |  |  |  |  |

#### BANCO CENTRAL DE RESERVA DEL PERÚ RESUMEN DE OPERACIONES MONETARIAS Y CAMBIARIAS (Millones de soles) 17 enero 2018 18 enero 19 enero 22 enero