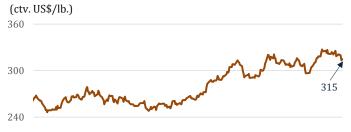

nancias.

A nivel global, el **Perú** ocupa la segunda posición como productor mundial de este metal.

Del 17 al 24 de enero, el precio del **zinc** cayó 0,5 por ciento a US\$/lb. 1,55.

Este resultado fue consecuente con el mayor suministro del metal, aunque atenuado por datos sólidos de China.

**Nuestro país** se consolida como el segundo aportante de la oferta a nivel mundial.

#### Cotización del Oro



| 04-dic-16 | 18-mar-17     | 30-jun-17   | 12-oct-17   | 24-ene-18   |
|-----------|---------------|-------------|-------------|-------------|
|           |               |             | Variación % |             |
| 24 E      | ine.2018      | 17 Ene.2018 | 29 Dic.2017 | 30 Dic.2016 |
| US\$ 1 3  | 53,7 / oz tr. | 1,3         | 4,4         | 16,8        |

#### Cotización del Cobre



| 180 ————<br>04-dic-16 | 18-mar-  | 17 30-ju    | oct-17 24-ene-18 |             |
|-----------------------|----------|-------------|------------------|-------------|
|                       |          |             | Variación %      |             |
| 24 En                 | e.2018   | 17 Ene.2018 | 29 Dic.2017      | 30 Dic.2016 |
| US\$ 3,:              | 15 / lb. | -1,5        | -3,0             | 26,2        |

#### Cotización del Zinc

US\$ 1,55 / lb.



3,6

-0,5

33,7

El precio del petróleo WTI aumentó 2,7 por ciento entre el 17 y el 24 de enero a US\$/bl. 65,7.

Esta subida reflejó la caída semanal de los inventarios en Estados Unidos y el anuncio de la OPEP de mantener sus recortes.



#### Aumentan las cotizaciones internacionales de los alimentos

Del 17 al 24 de enero, el