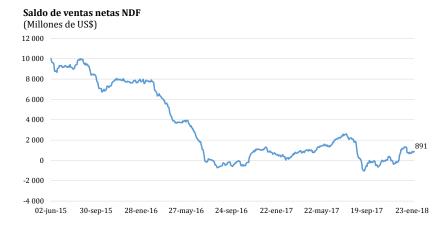

628 millones (US\$ 507 millones) con una tasa de interés promedio de 3,1 por ciento. El saldo a fines de diciembre

- fue de S/ 400 millones (US\$ 124 millones) con una tasa de interés promedio de 3,3 por ciento.
- (c) CDR BCRP: El saldo al 24 de enero fue de S/ 835 millones (US\$ 256 millones) con una tasa de interés promedio de -1,3 por ciento, sin variación con respecto al de fines de diciembre.
- (d) El saldo al 24 de enero de los *swaps* cambiarios venta y *swaps* cambiarios compra fue nulo, al igual que a fines de diciembre.

Al 23 de enero, el saldo de ventas netas de *non delivery forwards* (NDF) de la banca al público disminuyó en US\$ 435 millones, alcanzando un saldo positivo de US\$ 891 millones. Por otro lado, los inversionistas no residentes han ofertado US\$ 160 millones.



En lo que va del mes de enero la emisión primaria se redujo en S/ 2 455 millones como respuesta a una menor demanda estacional por circulante por la reversión de los mayores requerimientos de billetes y monedas en diciembre asociados a las fiestas de fin de año. Ello se reflejó principalmente en menores operaciones de reporte del BCRP.

BALANCE MONETARIO DEL BANCO CENTRAL DE RESERVA DEL PERÚ

| [M11] | lones | de | SO. | les, | ) |
|-------|-------|----|-----|------|---|
|       |       |    |     |      |   |

|                                            |              | Saldo           | os              |                 | Flujo        | s Acumulad    | os                |
|--------------------------------------------|--------------|-----------------|-----------------|-----------------