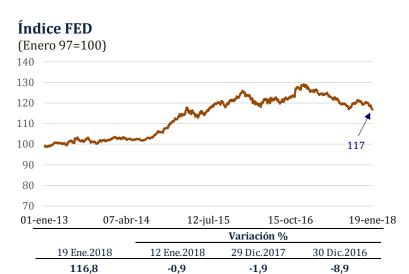

ecio del aceite de **soya** subió 0,6 por ciento a US\$/ ton. 689,6

entre el 17 y el 24 de enero.

El precio estuvo favorecido por la menor producción del grano en Argentina.



#### Dólar se debilita en los mercados internacionales

#### Cotización del US Dólar vs. Euro

Del 17 al 24 de enero, el **dólar** se depreció 1,8 por ciento con relación al **euro**, tras la paralización administrativa del Gobierno de Estados Unidos a inicios de semana y por las mejores expectativas económicas de la Eurozona.



Cabe señalar que desde enero de 2013, la divisa norteamericana se ha apreciado con relación a las monedas del resto de países, tal como se observa en la evolución del **índice FED**. Esto debido a la expectativa del proceso de normalización de las tasas de interés de la Reserva Federal.



#### Riesgo país baja a 120 puntos básicos

Del 17 al 24 de enero, el riesgo país, medido por el *spread* **EMBIG Perú,** bajó de 122 a 120 pbs.

En el mismo periodo, el spread **EMBIG Latinoamérica** subió 5 pbs a 410 pbs, en medio de la difusión de datos mixtos en las principales economías.



#### Rendimiento de los US Treasuries a 10 años sube a 2,65 por ciento

Entre el 17 y el 24 de enero, el rendimiento del **bono** del **Tesoro** norteamericano a diez años subió 6 pbs a 2,65 por ciento, por menores compras chinas de bonos del Tesoro estadounidense.



Tasa de Interés de Bono del Tesoro de EUA

|             |             | Variación en pbs. |             |
|-------------|-------------|-------------------|-------------|
| 24 Ene.2018 | 17 Ene.2018 | 29 Dic.2017       | 30 Dic.2016