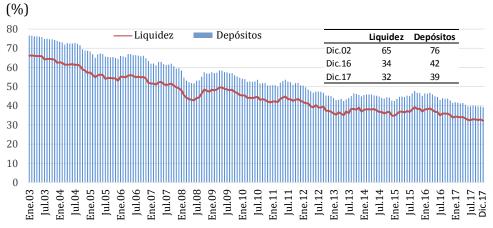

| 6,5    | 6,9    | 7,1    |
| Depósitos            | 9,8    | 14,3   | 15,1   |
| Depósitos a la vista | -0,6   | 20,1   | 19,7   |
| Depósitos de ahorro  | 10,7   | 11,7   | 11,5   |
| Depósitos a plazo    | 18,3   | 13,6   | 16,7   |
| Depósitos CTS        | 11,2   | 11,2   | 11,1   |
| TOTAL                | 9,0    | 12,2   | 12,9   |

El coeficiente de **dolarización de la liquidez** se redujo 2 puntos porcentuales al pasar de 34 por ciento en diciembre de 2016 a 32 por ciento en diciembre de este año, consistente con la tendencia decreciente de la dolarización de la última década. En este mismo sentido, la **dolarización de los depósitos** disminuyó 3 puntos porcentuales a lo largo del año (de 42 por ciento en diciembre del año pasado a 39 por ciento en diciembre de 2017).





#### TASAS DE INTERÉS

El 24 de enero, la tasa de interés **interbancaria** en soles fue 3,00 por ciento anual y esta tasa en dólares se ubicó en 1,50 por ciento anual.



Para el mismo día, la tasa de interés **preferencial corporativa** –la que se cobra a las empresas de menor riesgo– en soles fue 3,41 por ciento, mientras que esta tasa en dólares fue 2,40 por ciento.



#### **OPERACIONES DEL BCRP**

Las operaciones monetarias del BCRP al 24 de enero fueron las siguientes:

i. CD BCRP: El saldo al 24 de enero fue de S/ 31 187 millones con una tasa de interés promedio de 3,7 por ciento, mientras que este saldo al cierre de diciembre fue de S/ 30 747 millones con una tasa de interés promedio de 4,0 por ciento.

Tasa de interés de subasta de CD BCRP

|         | Plazo (meses) |