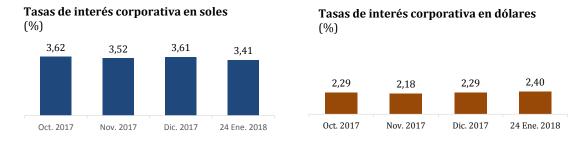

ación de la liquidez** se redujo 2 puntos porcentuales al pasar de 34 por ciento en diciembre de 2016 a 32 por ciento en diciembre de este año, consistente con la tendencia decreciente de la dolarización de la última década. En este mismo sentido, la **dolarización de los depósitos** disminuyó 3 puntos porcentuales a lo largo del año (de 42 por ciento en diciembre del año pasado a 39 por ciento en diciembre de 2017).





#### TASAS DE INTERÉS

El 24 de enero, la tasa de interés **interbancaria** en soles fue 3,00 por ciento anual y esta tasa en dólares se ubicó en 1,50 por ciento anual.



Para el mismo día, la tasa de interés **preferencial corporativa** –la que se cobra a las empresas de menor riesgo– en soles fue 3,41 por ciento, mientras que esta tasa en dólares fue 2,40 por ciento.



#### **OPERACIONES DEL BCRP**

Las operaciones monetarias del BCRP al 24 de enero fueron las siguientes:

i. CD BCRP: El saldo al 24 de enero fue de S/ 31 187 millones con una tasa de interés promedio de 3,7 por ciento, mientras que este saldo al cierre de diciembre fue de S/ 30 747 millones con una tasa de interés promedio de 4,0 por ciento.

Tasa de interés de subasta de CD BCRP

|         | Plazo (meses) |             |      |      |      |  |  |  |
|---------|---------------|-------------|------|------|------|--|--|--|
|         | 3             | 6           | 11   | 12   | 18   |  |  |  |
| 13 Dic. | 3,20          |             |      |      | 3,32 |  |  |  |
| 14 Dic. | 3,14          | 3,19        |      | 3,22 |      |  |  |  |
| 15 Dic. | 3,11          |             |      |