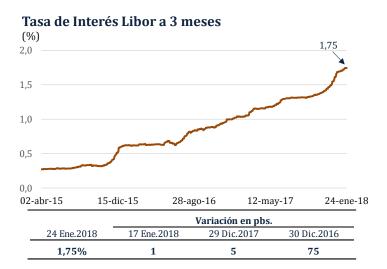

pbs a 410 pbs, en medio de la difusión de datos mixtos en las principales economías.



#### Rendimiento de los US Treasuries a 10 años sube a 2,65 por ciento

Entre el 17 y el 24 de enero, el rendimiento del **bono** del **Tesoro** norteamericano a diez años subió 6 pbs a 2,65 por ciento, por menores compras chinas de bonos del Tesoro estadounidense.



Tasa de Interés de Bono del Tesoro de EUA

|             |             | Variación en pbs. |             |
|-------------|-------------|-------------------|-------------|
| 24 Ene.2018 | 17 Ene.2018 | 29 Dic.2017       | 30 Dic.2016 |
| 2,65%       | 6           | 24                | 20          |

En igual periodo, la tasa **Libor a 3 meses** subió 1 pbs a 1,75 por ciento, en un contexto de la expectativa de la próxima reunión del BCE.



#### AUMENTAN LOS ÍNDICES DE LA BOLSA DE VALORES DE LIMA

Del 17 al 24 de enero, el índice **General** Bolsa de Valores de Lima (BVL) subió 2,1 por ciento y el **Selectivo**, en 1,0 por ciento.

La BVL fue favorecida por el alza de acciones mineras productoras de metales preciosos.

En lo que va del año, el IGBVL subió 6,4 por ciento y el ISBVL lo hizo en 4,8 por ciento.

#### **Indicadores Bursátiles**



|   |              |             | Variación % acumulada respecto al: |             |             |  |  |  |  |  |  |  |  |  |  |
|---|--------------|-------------|------------------------------------|-------------|-------------|--|--|--|--|--|--|--|--|--|--|
|   |              | 24 Ene.2018 | 17 Ene.2018                        | 29 Dic.2017 | 30 Dic.2016 |  |  |  |  |  |  |  |  |  |