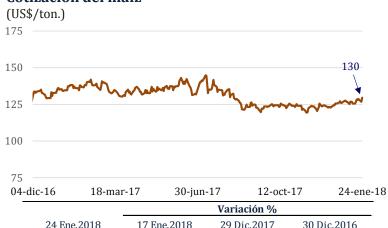

|             | Variación %      |             |
| 24 En                 | e.2018   | 17 Ene.2018 | 29 Dic.2017      | 30 Dic.2016 |
| US\$ 3,:              | 15 / lb. | -1,5        | -3,0             | 26,2        |

#### Cotización del Zinc

US\$ 1,55 / lb.



3,6

-0,5

33,7

El precio del petróleo WTI aumentó 2,7 por ciento entre el 17 y el 24 de enero a US\$/bl. 65,7.

Esta subida reflejó la caída semanal de los inventarios en Estados Unidos y el anuncio de la OPEP de mantener sus recortes.



#### Aumentan las cotizaciones internacionales de los alimentos

Del 17 al 24 de enero, el precio del maíz subió 0,9 por ciento a US\$/ton. 129,5.

En este resultado influyó la mayor demanda del grano y la incertidumbre respecto a la campaña brasileña de maíz.

#### Cotización del maíz



|                   | Variación % |             |             |  |  |  |  |  |  |  |  |
|-------------------|-------------|-------------|-------------|--|--|--|--|--|--|--|--|
| 24 Ene.2018       | 17 Ene.2018 | 29 Dic.2017 | 30 Dic.2016 |  |  |  |  |  |  |  |  |
| US\$ 129,5 / ton. | 0,9         | 2,8         | -2,5        |  |  |  |  |  |  |  |  |

En el mismo período, el precio del trigo subió 1,4 por ciento a US\$/ton. 155,4.

Este comportamiento fue explicado por expectativas de retraso en la siembra de la segunda campaña de maíz en Brasil.

#### Cotización del trigo



|                   |             | Variación % |             |
|-------------------|-------------|-------------|-------------|
| 24 Ene.2018       | 17 Ene.2018 | 29 Dic.2017 | 30 Dic.2016 |
| US\$ 155,4 / ton. | 1,