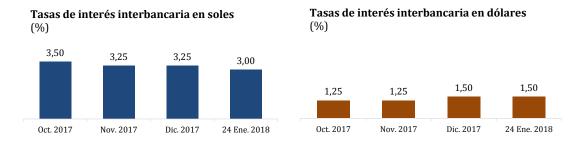

| 11,7   | 11,5   |
| Depósitos a plazo    | 18,3   | 13,6   | 16,7   |
| Depósitos CTS        | 11,2   | 11,2   | 11,1   |
| TOTAL                | 9,0    | 12,2   | 12,9   |

El coeficiente de **dolarización de la liquidez** se redujo 2 puntos porcentuales al pasar de 34 por ciento en diciembre de 2016 a 32 por ciento en diciembre de este año, consistente con la tendencia decreciente de la dolarización de la última década. En este mismo sentido, la **dolarización de los depósitos** disminuyó 3 puntos porcentuales a lo largo del año (de 42 por ciento en diciembre del año pasado a 39 por ciento en diciembre de 2017).





#### TASAS DE INTERÉS

El 24 de enero, la tasa de interés **interbancaria** en soles fue 3,00 por ciento anual y esta tasa en dólares se ubicó en 1,50 por ciento anual.



Para el mismo día, la tasa de interés **preferencial corporativa** –la que se cobra a las empresas de menor riesgo– en soles fue 3,41 por ciento, mientras que esta tasa en dólares fue 2,40 por ciento.



#### **OPERACIONES DEL BCRP**

Las operaciones monetarias del BCRP al 24 de enero fueron las siguientes:

i. CD BCRP: El saldo al 24 de enero fue de S/ 31 187 millones con una tasa de interés promedio de 3,7 por ciento, mientras que este saldo al cierre de diciembre fue de S/ 30 747 millones con una tasa de interés promedio de 4,0 por ciento.

Tasa de interés de subasta de CD BCRP

|         | Plazo (meses) |             |      |      |      |  |  |  |
|---------|---------------|-------------|------|------|------|--|--|--|
|         | 3             | 6           | 11   | 12   | 18   |  |