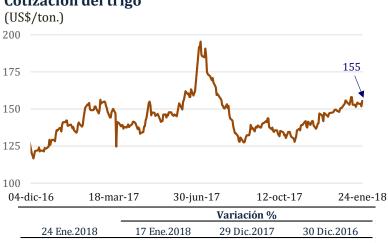

7 al 24 de enero, el precio del maíz subió 0,9 por ciento a US\$/ton. 129,5.

En este resultado influyó la mayor demanda del grano y la incertidumbre respecto a la campaña brasileña de maíz.

#### Cotización del maíz



|                   | Variación % |             |             |  |  |  |  |  |  |  |  |
|-------------------|-------------|-------------|-------------|--|--|--|--|--|--|--|--|
| 24 Ene.2018       | 17 Ene.2018 | 29 Dic.2017 | 30 Dic.2016 |  |  |  |  |  |  |  |  |
| US\$ 129,5 / ton. | 0,9         | 2,8         | -2,5        |  |  |  |  |  |  |  |  |

En el mismo período, el precio del trigo subió 1,4 por ciento a US\$/ton. 155,4.

Este comportamiento fue explicado por expectativas de retraso en la siembra de la segunda campaña de maíz en Brasil.

#### Cotización del trigo



|                   |             | Variación % |             |
|-------------------|-------------|-------------|-------------|
| 24 Ene.2018       | 17 Ene.2018 | 29 Dic.2017 | 30 Dic.2016 |
| US\$ 155,4 / ton. | 1,4         | 3,2         | 20,3        |

El precio del aceite de **soya** subió 0,6 por ciento a US\$/ ton. 689,6

entre el 17 y el 24 de enero.

El precio estuvo favorecido por la menor producción del grano en Argentina.



#### Dólar se debilita en los mercados internacionales

#### Cotización del US Dólar vs. Euro

Del 17 al 24 de enero, el **dólar** se depreció 1,8 por ciento con relación al **euro**, tras la paralización administrativa del Gobierno de Estados Unidos a inicios de semana y por las mejores expectativas económicas de la Eurozona.



Cabe señalar que desde en