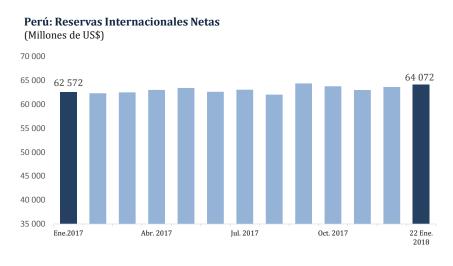

ol por Dólar) Tipo de Intervención cambio cambiaria 300 3,40 3,30 150 3,20 3.10 -150 01-may-16 14-ago-16 04-oct-15 17-ene-16 27-nov-16 12-mar-17 25-jun-17 08-oct-17 24-ene-18

#### Tipo de cambio e intervención cambiaria del BCRP en el mercado spot

#### RESERVAS INTERNACIONALES EN US\$ 64 072 MILLONES AL 22 DE ENERO

Al 22 de enero, las Reservas Internacionales Netas (RIN) totalizaron US\$ 64 072 millones, superiores en US\$ 451 millones al saldo registrado a fines de diciembre de 2017. Las RIN están constituidas principalmente por activos internacionales líquidos y su nivel actual es equivalente a 31 por ciento del PBI y a 20 meses de importaciones.

La posición de cambio al 22 de enero fue de US\$ 38 096 millones, nivel superior en US\$ 604 millones al registrado en diciembre de 2017.



#### **MERCADOS INTERNACIONALES**

#### Sube el precio internacional del oro

Del 17 al 24 de enero, el precio del **oro** subió 1,3 por ciento a US\$/oz.tr. 1 353,7.

Este comportamiento se asoció a la depreciación del dólar frente a sus principales contrapartes.

El **Perú** se mantiene en el sexto lugar como productor mundial de oro.

En el mismo periodo, el precio del **cobre** bajó 1,5 por ciento a US\$/lb. 3,15.

El menor precio se sustentó en el aumento de inventarios en las bolsas mundiales y en una toma de ganancias.

A nivel global, el **Perú** ocupa la segunda posición como productor mundial de este metal.

Del 17 al 24 de enero, el precio del **zinc** cayó 0,5 por ciento a US\$/lb. 1,55.

Este resultado fue consecuente con el mayor suministro del metal, aunque atenuado por da