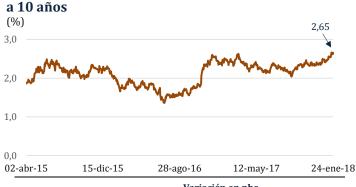

ericana se ha apreciado con relación a las monedas del resto de países, tal como se observa en la evolución del **índice FED**. Esto debido a la expectativa del proceso de normalización de las tasas de interés de la Reserva Federal.



#### Riesgo país baja a 120 puntos básicos

Del 17 al 24 de enero, el riesgo país, medido por el *spread* **EMBIG Perú,** bajó de 122 a 120 pbs.

En el mismo periodo, el spread **EMBIG Latinoamérica** subió 5 pbs a 410 pbs, en medio de la difusión de datos mixtos en las principales economías.



#### Rendimiento de los US Treasuries a 10 años sube a 2,65 por ciento

Entre el 17 y el 24 de enero, el rendimiento del **bono** del **Tesoro** norteamericano a diez años subió 6 pbs a 2,65 por ciento, por menores compras chinas de bonos del Tesoro estadounidense.



Tasa de Interés de Bono del Tesoro de EUA

|             |             | Variación en pbs. |             |
|-------------|-------------|-------------------|-------------|
| 24 Ene.2018 | 17 Ene.2018 | 29 Dic.2017       | 30 Dic.2016 |
| 2,65%       | 6           | 24                | 20          |

En igual periodo, la tasa **Libor a 3 meses** subió 1 pbs a 1,75 por ciento, en un contexto de la expectativa de la próxima reunión del BCE.



#### AUMENTAN LOS ÍNDICES DE LA BOLSA DE VALORES DE LIMA

Del 17 al 24 de enero, el índice **General** Bolsa de Valores de Lima (BVL) subió 2,1 por ciento y el **Selectivo**, en 1,0 por ciento.

La BVL fue favorecida por el alza de acciones mineras productoras de metales preciosos.

En lo que va del año, el IGBVL subió 6,4 por ciento y el ISBVL lo hizo