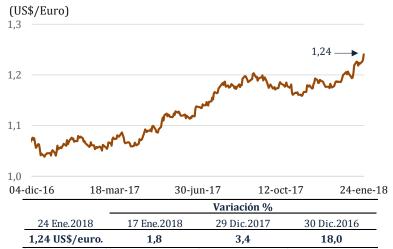

#### Cotización del trigo



|                   |             | Variación % |             |
|-------------------|-------------|-------------|-------------|
| 24 Ene.2018       | 17 Ene.2018 | 29 Dic.2017 | 30 Dic.2016 |
| US\$ 155,4 / ton. | 1,4         | 3,2         | 20,3        |

El precio del aceite de **soya** subió 0,6 por ciento a US\$/ ton. 689,6

entre el 17 y el 24 de enero.

El precio estuvo favorecido por la menor producción del grano en Argentina.



#### Dólar se debilita en los mercados internacionales

#### Cotización del US Dólar vs. Euro

Del 17 al 24 de enero, el **dólar** se depreció 1,8 por ciento con relación al **euro**, tras la paralización administrativa del Gobierno de Estados Unidos a inicios de semana y por las mejores expectativas económicas de la Eurozona.



Cabe señalar que desde enero de 2013, la divisa norteamericana se ha apreciado con relación a las monedas del resto de países, tal como se observa en la evolución del **índice FED**. Esto debido a la expectativa del proceso de normalización de las tasas de interés de la Reserva Federal.



#### Riesgo país baja a 120 puntos básicos

Del 17 al 24 de enero, el riesgo país, medido por el *spread* **EMBIG Perú,** bajó de 122 a 120 pbs.

En el mismo periodo, el spread **EMBIG Latinoamérica** subió 5 pbs a 410 pbs, en medio de la difusión de datos mixtos en las principales economías.



#### Rendimiento de los US Treasuries a 10 años sube a 2,65 por ciento

Entre el 17 y el 24 de enero, el rendimiento del **bono** del **Tesoro** norteamericano a diez años subió 6 pbs a 2,65 por ciento, por men