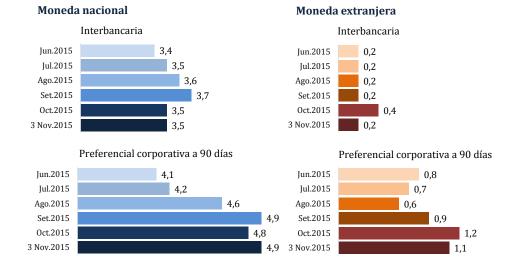

### Tasa de interés interbancaria en soles en 3,5 por ciento

El 3 de noviembre, la tasa de interés interbancaria en soles fue 3,5 por ciento y la tasa en dólares se ubicó en 0,2 por ciento anual. En esa misma fecha, la tasa de interés preferencial corporativa -la que se cobra a las empresas de menor riesgo- en moneda nacional se situó en 4,9 por ciento, mientras que la de dólares fue 1,1 por ciento.

### Tipo de cambio

El 3 de noviembre, el tipo de cambio venta interbancario cerró en S/. 3,29 por dólar.

En los últimos meses, se ha observado una apreciación del dólar norteamericano en relación a las monedas del resto de países tal como se observa en la evolución del Índice FED desde enero de 2013. Esto debido a la expectativa del proceso de normalización de las tasas de interés de la FED.