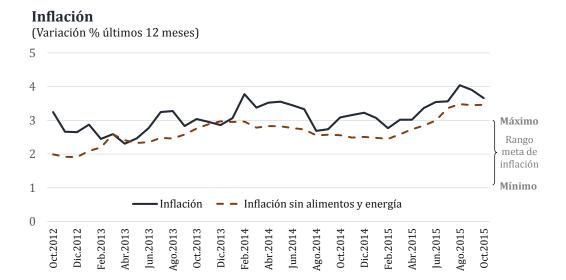

#### Inflación de 0,14 por ciento en octubre en Lima Metropolitana

La variación del índice de precios al consumidor de Lima Metropolitana en octubre fue 0,14 por ciento, con lo cual la variación de los últimos doce meses fue 3,66 por ciento. La inflación sin alimentos y energía fue 0,14 por ciento en el mes y 3,46 por ciento en los últimos doce meses.

Inflación (Variación %)

|                                | Peso          | Octubr      | e 2015      |
|--------------------------------|---------------|-------------|-------------|
|                                | 2009=100      | Mes         | 12 meses    |
| <u>IPC</u>                     | <u> 100,0</u> | <u>0,14</u> | <u>3,66</u> |
| 1. IPC sin alimentos y energía | 56,4          | 0,14        | 3,46        |
| i. Bienes                      | 21,7          | 0,3         | 3,5         |
| ii. Servicios                  | 34,8          | 0,0         | 3,5         |
| Del cual:                      |               |             |             |
| Educación                      | 9,1           | 0,1         | 5,1         |
| Alquileres                     | 2,4           | 0,1         | 3,1         |
| Salud                          | 1,1           | 0,7         | 6,0         |
| 2. Alimentos y energía         | 43,6          | 0,15        | 3,89        |
| i. Alimentos                   | 37,8          | 0,0         | 4,5         |
| ii. Energía                    | 5,7           | -0,3        | 2,4         |