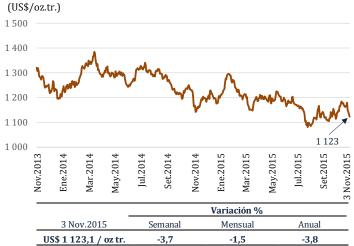

### Cotización del oro en US\$ 1 123,1 por onza troy

El **oro** se cotizó en US\$/oz.tr. 1 123,1 el **3 de noviembre**.

Durante **octubre**, el **oro** promedió US\$/oz.tr. 1 159,4, mayor en 3,1 por ciento respecto de setiembre.

El alza del precio se sustentó principalmente en la incertidumbre sobre cuando la Reserva Federal decidirá elevar su tasa de interés.