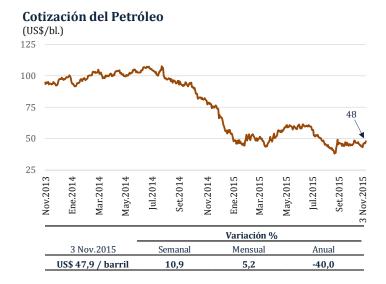

La cotización del petróleo **WTI** fue US\$/bl. 47,9 el **3 de noviembre**.

En **octubre**, el petróleo **WTI** promedió US\$/bl. 46,4, superior en 1,9 por ciento frente a setiembre.

El comportamiento ascendente del precio se asoció a la reducción de plataformas petroleras en Estados Unidos y a las mayores tensiones geopolíticas en el Medio Oriente.