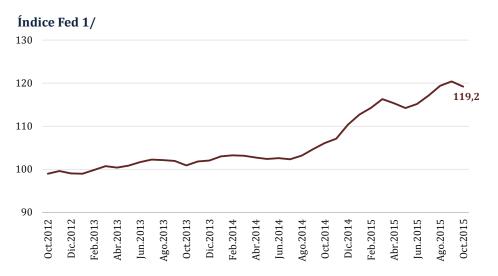

### Tipo de cambio

El 3 de noviembre, el tipo de cambio venta interbancario cerró en S/. 3,29 por dólar.

En los últimos meses, se ha observado una apreciación del dólar norteamericano en relación a las monedas del resto de países tal como se observa en la evolución del Índice FED desde enero de 2013. Esto debido a la expectativa del proceso de normalización de las tasas de interés de la FED.

1/ Se calcula tomando en cuenta las monedas de los socios comerciales de Estados Unidos ponderados por el peso en el comercio de dicho país. Un alza del índice significa una apreciación del dólar. Fuente: FED.