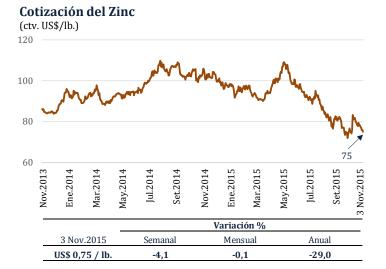

#### Cotización del Cobre

La cotización del **zinc** el **3 de noviembre** fue US\$/lb. 0,75.

El **zinc** promedió en **octubre** US\$/lb. 0,79, aumentando 0,8 por ciento respecto del mes previo.

El alza del precio se sostuvo en los anuncios de recorte de producción de zinc y en la caída de inventarios en la Bolsa de Metales de Londres.