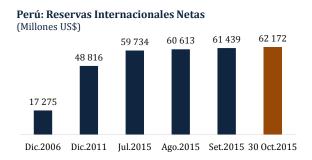

### Reservas internacionales en US\$ 62 172 millones al cierre de octubre

Reservas internacionales en'

Al cierre de octubre de 2º millones, superando en está constituido prin del PBI y a 20 m Al cierre de octubre de 2015 las Reservas Internacionales Netas (RIN) totalizaron US\$ 62 172 millones, superando en US\$ 732 millones a las registradas a fines de setiembre. Este nivel de RIN está constituido principalmente por activos internacionales líquidos y es equivalente a 31 por ciento del PBI y a 20 meses de importaciones.