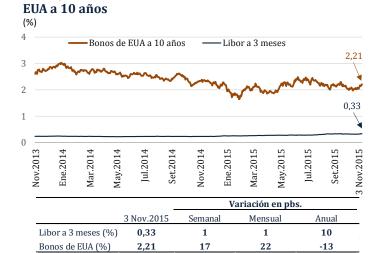

### Rendimiento de los US Treasuries en 2,21 por ciento

El 3 de noviembre, la tasa de interés Libor a 3 meses fue 0,33 por ciento y el rendimiento del bono del Tesoro norteamericano a diez años se ubicó en 2,21 por ciento.

En octubre la tasa Libor a 3 meses fue 0,32 por ciento, y el rendimiento del bono del Tesoro norteamericano a diez años fue 2,11 por ciento, menor en 5 pbs respecto setiembre, tras la incertidumbre sobre cuando decidirá la Reserva Federal elevar su tasa de interés.