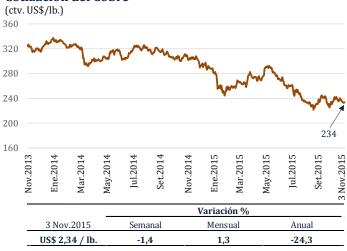

# El **3 de noviembre**, el **cobre** se cotizó en US\$/lb. 2,34.

En **octubre**, el precio del **cobre** promedió US\$/lb. 2,37, superior en 0,5 por ciento frente a setiembre.

El mayor precio se sustentó en las perspectivas de un mercado global deficitario de cobre refinado para 2016 y en anuncios de recortes de producción.