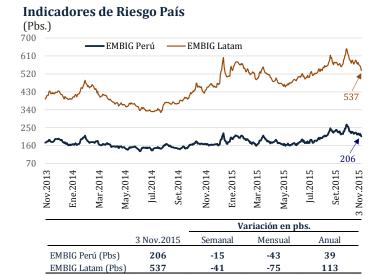

### Riesgo país en 206 puntos básicos

El **3 de noviembre**, el **EMBIG Perú** se ubicó en 206 pbs y el *spread* de deuda de la **región** en 537 pbs.

En **octubre**, el promedio del riesgo país, medido por el *spread* del **EMBIG Perú** bajó de 234 en setiembre a 226 pbs.

En ese mes, el *spread* de la **región** bajó 4 pbs, a 582 pbs, en un contexto de menor aversión al riesgo y de mayores estímulos en China.