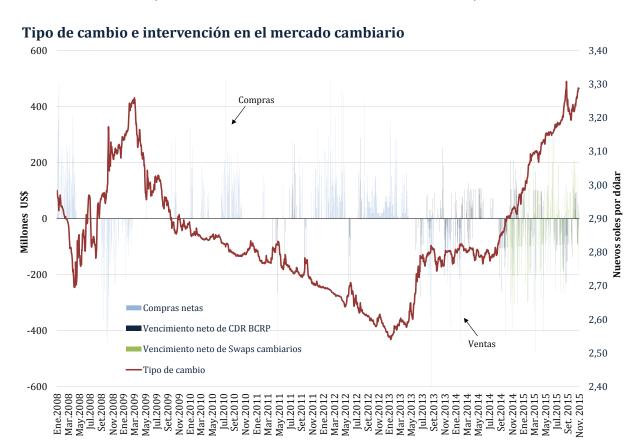

### Tipo de cambio

El 3 de noviembre, el tipo de cambio venta interbancario cerró en S/. 3,29 por dólar.

En los últimos meses, se ha observado una apreciación del dólar norteamericano en relación a las monedas del resto de países tal como se observa en la evolución del Índice FED desde enero de 2013. Esto debido a la expectativa del proceso de normalización de las tasas de interés de la FED.