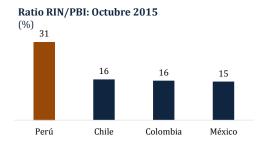

### Reservas internacionales en US\$ 62 172 millones al cierre de octubre

Reservas internacionales en'

Al cierre de octubre de 2º millones, superando en está constituido prin del PBI y a 20 m Al cierre de octubre de 2015 las Reservas Internacionales Netas (RIN) totalizaron US\$ 62 172 millones, superando en US\$ 732 millones a las registradas a fines de setiembre. Este nivel de RIN está constituido principalmente por activos internacionales líquidos y es equivalente a 31 por ciento del PBI y a 20 meses de importaciones.