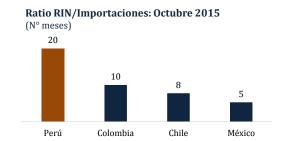

### Reservas internacionales en US\$ 62 172 millones al cierre de octubre

Reservas internacionales en'

Al cierre de octubre de 2º millones, superando en está constituido prin del PBI y a 20 m Al cierre de octubre de 2015 las Reservas Internacionales Netas (RIN) totalizaron US\$ 62 172 millones, superando en US\$ 732 millones a las registradas a fines de setiembre. Este nivel de RIN está constituido principalmente por activos internacionales líquidos y es equivalente a 31 por ciento del PBI y a 20 meses de importaciones.