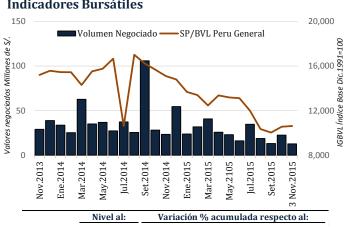

#### Bolsa de Valores de Lima

En lo que va de noviembre, al día 3, el índice General subió 0,8 por ciento y el Selectivo lo hizo en 0,4 por ciento.

En octubre, el índice General subió 5,6 por ciento y el Selectivo lo hizo en 1,6 por ciento.

La Bolsa de Valores de Lima (BVL) estuvo influida por buen desempeño de Wall Street y por el alza en el precio internacional de los commodities.

#### **Indicadores Bursátiles**

|       | Nivel al:  | variacion   | especto ai: |             |
|-------|------------|-------------|-------------|-------------|
|       | 3 Nov.2015 | 27 Oct.2015 | 30 Set.2015 | 31 Dic.2014 |
| IGBVL | 10 624     | -0,5        | 5,9         | -28,2       |
| ISBVL | 14 262     | -0,5        | 2,0         | -29,6       |