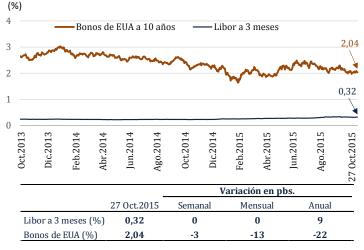

s de los inventarios de crudo en Estados Unidos.



### Dólar se apreció frente al euro

Del 20 al 27 de octubre, el **dólar** se apreció 2,6 por ciento frente al **euro**, en medio de noticias de un posible aumento de estímulo monetario del BCE en diciembre y de probable ajuste de política monetaria de la FED antes de fin de año.

### Cotización del US Dólar vs. Euro



## Rendimiento de los US Treasuries a 10 años en 2,04 por ciento

Entre el 20 y el 27 de octubre, la tasa **Libor a 3 meses** se mantuvo en 0,32 por ciento.

En el mismo periodo, el rendimiento del **bono del Tesoro norteamericano a diez años** bajó 3 pbs a 2,04 por ciento, en medio de la incertidumbre sobre cuando decidirá la FED elevar su tasa de interés.

### Libor y Tasa de Interés de Bono del Tesoro de EUA a 10 años



## resumen informativo

### Bolsa de Valores de Lima

Del 20 al 27 de octubre, el índice **General** de la Bolsa de Valores de Lima (BVL) subió 0,5 por ciento y el **Selectivo** cayó 0,6 por ciento.

La BVL estuvo influida por el comportamiento mixto del precio de los *commodities* y por la incertidumbre sobre el futuro de las tasas de interés de la FED.

### **Indicadores Bursátiles**



|       | Nivel al:   | Variación % acumulada respecto al: |             |             |  |  |  |
|-------|-------------|------------------------------------|-------------|-------------|--|--|--|
|       | 27 Oct.2015 | 20 Oct.2015                        | 30 Set.2015 | 31 Dic.2014 |  |  |  |
| IGBVL | 10 680      | 0,5                                | 4,7         | -27,8       |  |  |  |
| ISBVL | 14 3