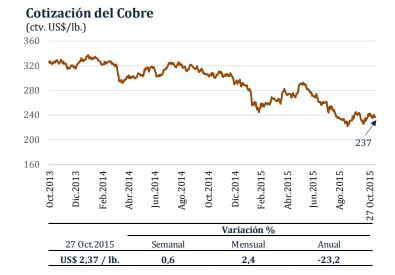

## Nota Semanal N° 40

- Cuentas del Banco Central de Reserva del Perú 22 de octubre de 2015
- Tasas de interés y tipo de cambio 27 de octubre de 2015
- Estado de Situación Financiera del BCRP Setiembre de 2015