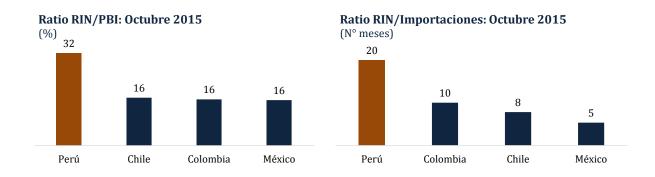

## Nota Semanal N° 40

- Cuentas del Banco Central de Reserva del Perú 22 de octubre de 2015
- Tasas de interés y tipo de cambio 27 de octubre de 2015
- Estado de Situación Financiera del BCRP Setiembre de 2015