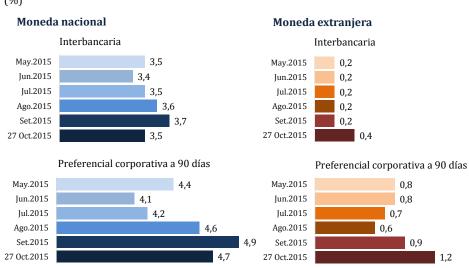

## Nota Semanal N° 40

- Cuentas del Banco Central de Reserva del Perú 22 de octubre de 2015
- Tasas de interés y tipo de cambio 27 de octubre de 2015
- Estado de Situación Financiera del BCRP Setiembre de 2015