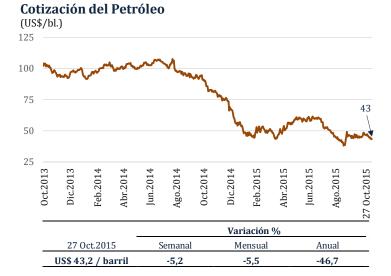

.



En similar periodo, el precio del **zinc** bajó 1,3 por ciento a US\$/lb. 0,78.

Esta evolución estuvo explicada por un inesperado incremento del superávit en el mercado global de zinc refinado acumulado entre enero y agosto de 2015, reportado por el ILZSG.

#### (ctv. US\$/lb.) 120 100 80 60 Jun.2015 Ago.2014 27 Oct.2015 Oct.2013 Dic.2013 Ago.2015 Feb.2014 Feb.2015 Abr.2015 Abr.2014 Jun.2014 Oct.2014 Dic.2014 Variación % 27 Oct.2015 Semanal Mensual Anual US\$ 0,78 / lb. -1,3 4,8 -23,3

Cotización del Zinc

El precio del petróleo **WTI** se redujo 5,2 por ciento entre el 20 y el 27 de octubre y cerró en US\$/bl. 43,2.

La evolución del precio reflejó la persistente preocupación por el exceso de suministro, luego que la EIA reportó alzas de los inventarios de crudo en Estados Unidos.



### Dólar se apreció frente al euro

Del 20 al 27 de octubre, el **dólar** se apreció 2,6 por ciento frente al **euro**, en medio de noticias de un posible aumento de estímulo monetario del BCE en diciembre y de probable ajuste de política monetaria de la FED antes de fin de año.

### Cotización del US Dólar vs. Euro



## Rendimiento de los US Treasuries a 10 años en 2,04 por ciento

Entre el 20 y el 27 de octubre, la tasa **Libor a 3 meses** se mantuvo en 0,32 por ciento.

En el mismo periodo, el rendimiento del **bono del Tesoro norteamericano a diez años** bajó 3 pbs a 2,04 por ciento, en medio de la incertidumbre sobre cuando decidirá la FED elevar su tasa de interés.

### Libor y Tasa de Interés de Bono del Tesoro de EUA a 10 años



## resumen informativo

### Bolsa de Valores de