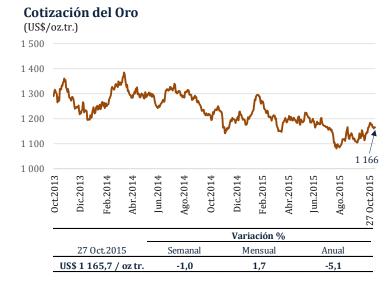

## Nota Semanal N° 40

- Cuentas del Banco Central de Reserva del Perú 22 de octubre de 2015
- Tasas de interés y tipo de cambio 27 de octubre de 2015
- Estado de Situación Financiera del BCRP Setiembre de 2015