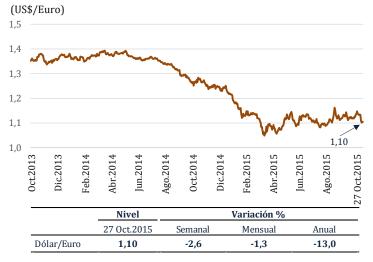

t.2015 Oct.2013 Dic.2013 Ago.2015 Feb.2014 Feb.2015 Abr.2015 Abr.2014 Jun.2014 Oct.2014 Dic.2014 Variación % 27 Oct.2015 Semanal Mensual Anual US\$ 0,78 / lb. -1,3 4,8 -23,3

Cotización del Zinc

El precio del petróleo **WTI** se redujo 5,2 por ciento entre el 20 y el 27 de octubre y cerró en US\$/bl. 43,2.

La evolución del precio reflejó la persistente preocupación por el exceso de suministro, luego que la EIA reportó alzas de los inventarios de crudo en Estados Unidos.



### Dólar se apreció frente al euro

Del 20 al 27 de octubre, el **dólar** se apreció 2,6 por ciento frente al **euro**, en medio de noticias de un posible aumento de estímulo monetario del BCE en diciembre y de probable ajuste de política monetaria de la FED antes de fin de año.

### Cotización del US Dólar vs. Euro



## Rendimiento de los US Treasuries a 10 años en 2,04 por ciento

Entre el 20 y el 27 de octubre, la tasa **Libor a 3 meses** se mantuvo en 0,32 por ciento.

En el mismo periodo, el rendimiento del **bono del Tesoro norteamericano a diez años** bajó 3 pbs a 2,04 por ciento, en medio de la incertidumbre sobre cuando decidirá la FED elevar su tasa de interés.

### Libor y Tasa de Interés de Bono del Tesoro de EUA a 10 años



## resumen informativo

### Bolsa de Valores de Lima

Del 20 al 27 de octubre, el índice **General** de la Bolsa de Valores de Lima (BVL) subió 0,5 por ciento y el **Selectivo** cayó 0,6 por ciento.

La BVL estuvo influida por el comportamiento mixto del precio de los *commodities* y por la incertidumbre sobre el futuro de las tasas de interés de la FED.

### **Indica