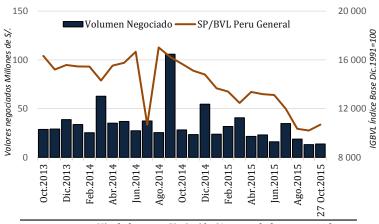

los US Treasuries a 10 años en 2,04 por ciento

Entre el 20 y el 27 de octubre, la tasa **Libor a 3 meses** se mantuvo en 0,32 por ciento.

En el mismo periodo, el rendimiento del **bono del Tesoro norteamericano a diez años** bajó 3 pbs a 2,04 por ciento, en medio de la incertidumbre sobre cuando decidirá la FED elevar su tasa de interés.

### Libor y Tasa de Interés de Bono del Tesoro de EUA a 10 años



## resumen informativo

### Bolsa de Valores de Lima

Del 20 al 27 de octubre, el índice **General** de la Bolsa de Valores de Lima (BVL) subió 0,5 por ciento y el **Selectivo** cayó 0,6 por ciento.

La BVL estuvo influida por el comportamiento mixto del precio de los *commodities* y por la incertidumbre sobre el futuro de las tasas de interés de la FED.

### **Indicadores Bursátiles**



|       | Nivel al:   | Variación % acumulada respecto al: |             |             |  |  |  |
|-------|-------------|------------------------------------|-------------|-------------|--|--|--|
|       | 27 Oct.2015 | 20 Oct.2015                        | 30 Set.2015 | 31 Dic.2014 |  |  |  |
| IGBVL | 10 680      | 0,5                                | 4,7         | -27,8       |  |  |  |
| ISBVL | 14 334      | -0,6                               | 2,5         | -29,3       |  |  |  |

|                                                                                                                                                                            | ANCO CENTRAL DE F              |                           |                                            |