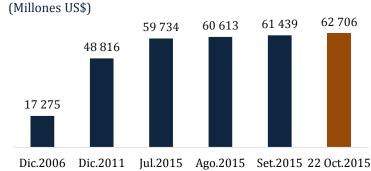

## Nota Semanal N° 40

- Cuentas del Banco Central de Reserva del Perú 22 de octubre de 2015
- Tasas de interés y tipo de cambio 27 de octubre de 2015
- Estado de Situación Financiera del BCRP Setiembre de 2015