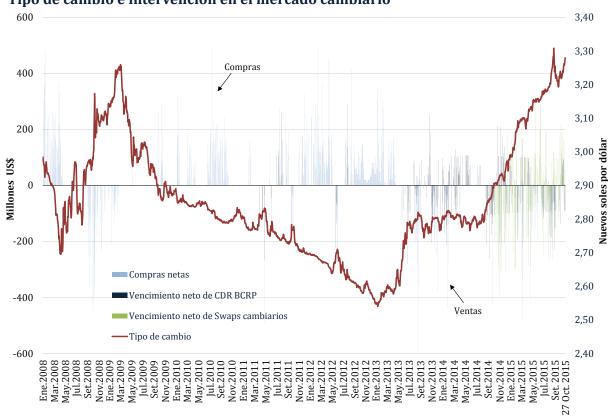

## Nota Semanal N° 40

- Cuentas del Banco Central de Reserva del Perú 22 de octubre de 2015
- Tasas de interés y tipo de cambio 27 de octubre de 2015
- Estado de Situación Financiera del BCRP Setiembre de 2015