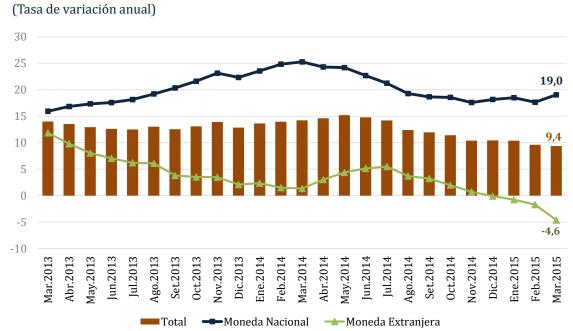

e papel y cartón.

El **sector construcción** disminuyó 9,9 por ciento, lo cual reflejó tanto el menor consumo interno de cemento como el menor avance físico de obras públicas.

#### Crédito y liquidez al sector privado: Marzo 2015

El **crédito total** de las sociedades de depósito al sector privado no financiero, que incluye las colocaciones de las sucursales en el exterior de los bancos locales, registró un incremento mensual de 0,9 por ciento en marzo (S/. 2 132 millones) y 9,4 por ciento con respecto a marzo de 2014.

El crédito en soles creció 3,4 por ciento en el mes (S/. 4 818 millones) y 19,0 por ciento en los últimos doce meses. Por su parte, el crédito en dólares disminuyó 3,2 por ciento en el mes (flujo negativo de US\$ 901 millones), y 4,6 por ciento en los 12 últimos meses.



Crédito al Sector Privado

El crédito a personas creció 1,1 por ciento en marzo, mientras que el crédito a empresas aumentó 0,8 por ciento en el mes. Dentro del segmento de crédito a personas, el crédito de consumo creció 1,2 por ciento en el mes, en tanto que el hipotecario lo hizo en 1,0 por ciento.

#### Crédito al sector privado, por tipo de colocación

|                       | Var. % me | ensual | Var. % 12 | meses  |
|-----------------------|-----------|--------|-----------|--------|
|                       | Feb.15    | Mar.15 | Feb.15    | Mar.15 |
| Crédito a empresas 1/ | 9,3       | 0,8    | 8,4       | 8,0    |
| Crédito a personas 2/ | 12,8      | 1,1    | 11,7      | 11,9   |
| TOTAL                 | 10,6      | 0,9    | 9,6       | 9,4    |

1/ Comprende los créditos a p