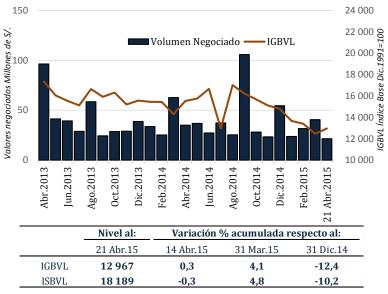

el 21 de abril, la tasa Libor a 3 meses se mantuvo en 0,28 por ciento.

Mientras que el rendimiento del **bono del Tesoro norteamericano** a diez años subió 1 pb a 1,91 por ciento, a pesar de los datos más débiles que los esperados en Estados Unidos.



Libor y Tasa de Interés de Bono del Tesoro de

#### Bolsa de Valores de Lima

Del 14 al 21 de abril, el índice **General** de la Bolsa de Valores de Lima (BVL) subió 0,3 por ciento y el **Selectivo** cayó 0,3 por ciento.

Esta evolución de la BVL se dio en medio del aumento del precio internacional de los metales y la cautela de los inversores previa a la publicación de los resultados financieros.

En lo que va del año, el Índice General disminuyó 12,4 por ciento y el Selectivo lo hizo en 10,2 por ciento.

#### **Indicadores Bursátiles**



|                                                                                                                                                                                                | TRAL DE RESERV                           |                                  | Û                                      |                                        |
|------------------------------------------------------------------------------------------------------------------------------------------------------------------------------------------------|------------------------------------------|----------------------------------|----------------------------------------|----------------------------------------|
|