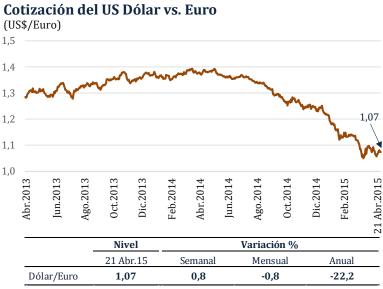

ción del Cobre

Cotización del Oro

#### (ctv. US\$/lb.)

Del 14 al 21 de abril, el precio del **cobre** aumentó 1,0 por ciento a US\$/lb. 2,71.

El precio estuvo favorecido por expectativas de mayor demanda de China tras las recientes medidas de estímulo del gobierno.



En similar periodo, el precio del **zinc** subió 0,6 por ciento a US\$/lb. 0,99.

El precio aumentó por expectativas de déficit de suministro y por una reducción continua de las reservas.



#### Cotización del Petróleo



El precio del petróleo **WTI** se incrementó 3,7 por ciento entre el 14 y el 21 de abril, alcanzando US\$/bl. 55,3.

El aumento del precio se debió a tensiones geopolíticas en Medio Oriente y al descenso del número de plataformas petroleras en Estados Unidos.

#### Dólar se depreció frente al euro







#### Rendimiento de los US Treasuries a 10 años en 1,91 por ciento

EUA a 10 años

Entre el 14 y el 21 de abril, la tasa Libor a 3 meses se mantuvo en 0,28 por ciento.

Mientras que el rendimiento del **bono del Tesoro norteamericano** a diez años subió 1 pb a 1,91 por ciento, a pesar de los datos más débiles que los esperados en Estados Unidos.



Libor y Tasa de Interés de Bono del Tesoro de

#### Bolsa de Valores de Lima

Del 14 al 21 de abril, el índice **General** de la Bolsa de Valores de Lima (BVL) subió 0,3 por ciento y el **Selectivo** cayó 0,3 por ciento.

Esta evolución de la BVL se dio en medio del aumento del precio internacional de los metales y la cautela de los inversores previa a la publicación de los resultados financieros.

En lo que va del año, el Índice General dismi