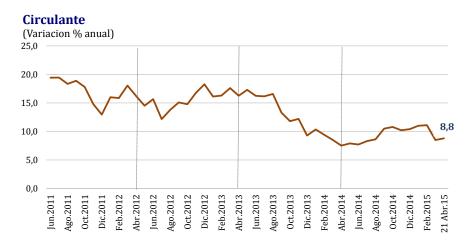

# Nota Semanal N° 15

- Producto bruto interno Febrero de 2015
- Sistema financiero Marzo de 2015
- Cuentas del Banco Central de Reserva del Perú 15 de abril de 2015
- Tasas de interés y tipo de cambio 21 de abril de 2015
- Circulares del BCRP Marzo de 2015