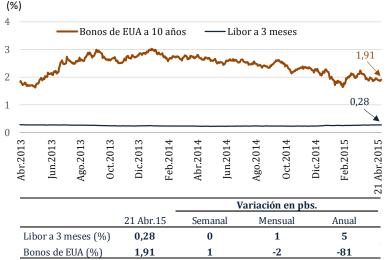

9.

El precio aumentó por expectativas de déficit de suministro y por una reducción continua de las reservas.



#### Cotización del Petróleo



El precio del petróleo **WTI** se incrementó 3,7 por ciento entre el 14 y el 21 de abril, alcanzando US\$/bl. 55,3.

El aumento del precio se debió a tensiones geopolíticas en Medio Oriente y al descenso del número de plataformas petroleras en Estados Unidos.

#### Dólar se depreció frente al euro







#### Rendimiento de los US Treasuries a 10 años en 1,91 por ciento

EUA a 10 años

Entre el 14 y el 21 de abril, la tasa Libor a 3 meses se mantuvo en 0,28 por ciento.

Mientras que el rendimiento del **bono del Tesoro norteamericano** a diez años subió 1 pb a 1,91 por ciento, a pesar de los datos más débiles que los esperados en Estados Unidos.



Libor y Tasa de Interés de Bono del Tesoro de

#### Bolsa de Valores de Lima

Del 14 al 21 de abril, el índice **General** de la Bolsa de Valores de Lima (BVL) subió 0,3 por ciento y el **Selectivo** cayó 0,3 por ciento.

Esta evolución de la BVL se dio en medio del aumento del precio internacional de los metales y la cautela de los inversores previa a la publicación de los resultados financieros.

En lo que va del año, el Índice General disminuyó 12,4 por ciento y el Selectivo lo hizo en 10,2 por ciento.

#### **Indicadores Bursátiles**



|                                                                                                                                                                                                | TRAL DE RESERV                           |