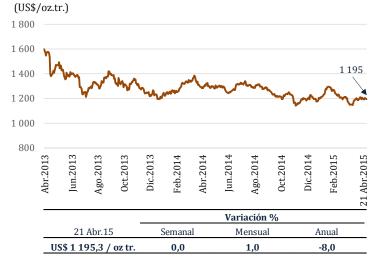

umentó 7,6 por ciento. De otro lado, la liquidez en dólares aumentó 1,2 por ciento en marzo (US\$ 310 millones) con que el saldo de este agregado aumentó 0,9 por ciento en los últimos doce meses.

## **Mercados Internacionales**

#### Riesgo país en 179 puntos básicos

Del 14 al 21 de abril, el riesgo país medido por el *spread* **EMBIG Perú** se mantuvo en 179 pbs.

De otro lado, el *spread* **EMBIG Latinoamérica** subió 4 pbs, en medio de datos negativos en Estados Unidos y China e incertidumbre por Grecia.



#### Cotización del oro en US\$ 1 195,3 por onza troy

En el mismo período, el precio del oro se mantuvo sin mayor variación en US\$/oz.tr. 1 195,3, en medio de una lenta recuperación de la demanda física de China y la depreciación del dólar frente a sus principales contrapartes.



#### Cotización del Cobre

Cotización del Oro

#### (ctv. US\$/lb.)

Del 14 al 21 de abril, el precio del **cobre** aumentó 1,0 por ciento a US\$/lb. 2,71.

El precio estuvo favorecido por expectativas de mayor demanda de China tras las recientes medidas de estímulo del gobierno.



En similar periodo, el precio del **zinc** subió 0,6 por ciento a US\$/lb. 0,99.

El precio aumentó por expectativas de déficit de suministro y por una reducción continua de las reservas.



#### Cotización del Petróleo



El precio del petróleo **WTI** se incrementó 3,7 por ciento entre el 14 y el 21 de abril, alcanzando US\$/bl. 55,3.

El aumento del precio se debió a tensiones geopolíticas en Medio Oriente y al descenso del número de plataformas petroleras en Estados Unidos.

#### Dólar se depreció frente