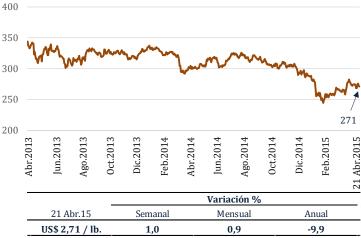

e abril, el riesgo país medido por el *spread* **EMBIG Perú** se mantuvo en 179 pbs.

De otro lado, el *spread* **EMBIG Latinoamérica** subió 4 pbs, en medio de datos negativos en Estados Unidos y China e incertidumbre por Grecia.



#### Cotización del oro en US\$ 1 195,3 por onza troy

En el mismo período, el precio del oro se mantuvo sin mayor variación en US\$/oz.tr. 1 195,3, en medio de una lenta recuperación de la demanda física de China y la depreciación del dólar frente a sus principales contrapartes.



#### Cotización del Cobre

Cotización del Oro

#### (ctv. US\$/lb.)

Del 14 al 21 de abril, el precio del **cobre** aumentó 1,0 por ciento a US\$/lb. 2,71.

El precio estuvo favorecido por expectativas de mayor demanda de China tras las recientes medidas de estímulo del gobierno.



En similar periodo, el precio del **zinc** subió 0,6 por ciento a US\$/lb. 0,99.

El precio aumentó por expectativas de déficit de suministro y por una reducción continua de las reservas.



#### Cotización del Petróleo



El precio del petróleo **WTI** se incrementó 3,7 por ciento entre el 14 y el 21 de abril, alcanzando US\$/bl. 55,3.

El aumento del precio se debió a tensiones geopolíticas en Medio Oriente y al descenso del número de plataformas petroleras en Estados Unidos.

#### Dólar se depreció frente al euro







#### Rendimiento de los US Treasuries a 10 años en 1,91 por ciento

EUA a 10 años

Entre el 14 y el 21 de abril, la tasa Libor a 3 meses se mantuvo en 0,28 por ciento.

Mientras que el rendimiento del **bono del Tesoro norteamericano** a diez años subió 1 pb a 1,91 por