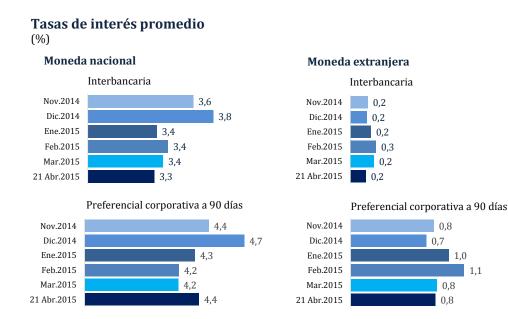

# Nota Semanal N° 15

- Producto bruto interno Febrero de 2015
- Sistema financiero Marzo de 2015
- Cuentas del Banco Central de Reserva del Perú 15 de abril de 2015
- Tasas de interés y tipo de cambio 21 de abril de 2015
- Circulares del BCRP Marzo de 2015