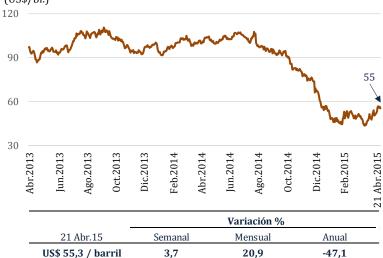

zación del Cobre

Cotización del Oro

#### (ctv. US\$/lb.)

Del 14 al 21 de abril, el precio del **cobre** aumentó 1,0 por ciento a US\$/lb. 2,71.

El precio estuvo favorecido por expectativas de mayor demanda de China tras las recientes medidas de estímulo del gobierno.



En similar periodo, el precio del **zinc** subió 0,6 por ciento a US\$/lb. 0,99.

El precio aumentó por expectativas de déficit de suministro y por una reducción continua de las reservas.



#### Cotización del Petróleo



El precio del petróleo **WTI** se incrementó 3,7 por ciento entre el 14 y el 21 de abril, alcanzando US\$/bl. 55,3.

El aumento del precio se debió a tensiones geopolíticas en Medio Oriente y al descenso del número de plataformas petroleras en Estados Unidos.

#### Dólar se depreció frente al euro







#### Rendimiento de los US Treasuries a 10 años en 1,91 por ciento

EUA a 10 años

Entre el 14 y el 21 de abril, la tasa Libor a 3 meses se mantuvo en 0,28 por ciento.

Mientras que el rendimiento del **bono del Tesoro norteamericano** a diez años subió 1 pb a 1,91 por ciento, a pesar de los datos más débiles que los esperados en Estados Unidos.



Libor y Tasa de Interés de Bono del Tesoro de

#### Bolsa de Valores de Lima

Del 14 al 21 de abril, el índice **General** de la Bolsa de Valores de Lima (BVL) subió 0,3 por ciento y el **Selectivo** cayó 0,3 por ciento.

Esta evolución de la BVL se dio en medio del aumento del precio internacional de los metales y la cautela de los inversores previa a la publicación de los resultados financieros.

En lo que va del año, el Índice General dis