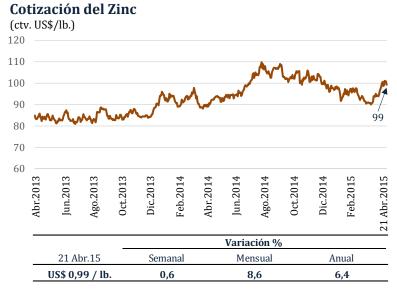

dos y China e incertidumbre por Grecia.



#### Cotización del oro en US\$ 1 195,3 por onza troy

En el mismo período, el precio del oro se mantuvo sin mayor variación en US\$/oz.tr. 1 195,3, en medio de una lenta recuperación de la demanda física de China y la depreciación del dólar frente a sus principales contrapartes.



#### Cotización del Cobre

Cotización del Oro

#### (ctv. US\$/lb.)

Del 14 al 21 de abril, el precio del **cobre** aumentó 1,0 por ciento a US\$/lb. 2,71.

El precio estuvo favorecido por expectativas de mayor demanda de China tras las recientes medidas de estímulo del gobierno.



En similar periodo, el precio del **zinc** subió 0,6 por ciento a US\$/lb. 0,99.

El precio aumentó por expectativas de déficit de suministro y por una reducción continua de las reservas.



#### Cotización del Petróleo



El precio del petróleo **WTI** se incrementó 3,7 por ciento entre el 14 y el 21 de abril, alcanzando US\$/bl. 55,3.

El aumento del precio se debió a tensiones geopolíticas en Medio Oriente y al descenso del número de plataformas petroleras en Estados Unidos.

#### Dólar se depreció frente al euro







#### Rendimiento de los US Treasuries a 10 años en 1,91 por ciento

EUA a 10 años

Entre el 14 y el 21 de abril, la tasa Libor a 3 meses se mantuvo en 0,28 por ciento.

Mientras que el rendimiento del **bono del Tesoro norteamericano** a diez años subió 1 pb a 1,91 por ciento, a pesar de los datos más débiles que los esperados en Estados Unidos.



Libor y Tasa de Interés de Bono del Tesoro de

#### Bolsa de Valores de Lima

Del 14 al 21 de abril, el índic