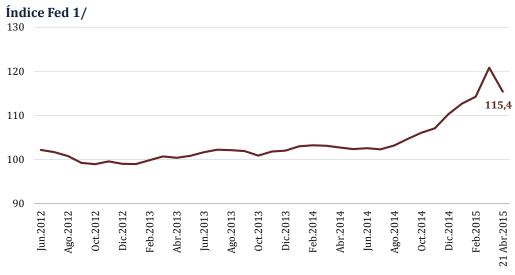

# Nota Semanal N° 15

- Producto bruto interno Febrero de 2015
- Sistema financiero Marzo de 2015
- Cuentas del Banco Central de Reserva del Perú 15 de abril de 2015
- Tasas de interés y tipo de cambio 21 de abril de 2015
- Circulares del BCRP Marzo de 2015