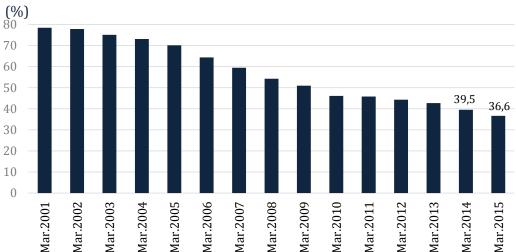

, por tipo de colocación

|                       | Var. % me | ensual | Var. % 12 | meses  |
|-----------------------|-----------|--------|-----------|--------|
|                       | Feb.15    | Mar.15 | Feb.15    | Mar.15 |
| Crédito a empresas 1/ | 9,3       | 0,8    | 8,4       | 8,0    |
| Crédito a personas 2/ | 12,8      | 1,1    | 11,7      | 11,9   |
| TOTAL                 | 10,6      | 0,9    | 9,6       | 9,4    |

1/ Comprende los créditos a personas jurídicas más tenencias de bonos empresariales, incluyendo las colocaciones de las sucursales en el exterior.

2/ Incluye personas jurídicas sin fines de lucro.

El **coeficiente de dolarización** del crédito al sector privado en marzo ascendió a 36,6 por ciento, menor en 2,9 puntos porcentuales con relación a marzo de 2014.



#### Coeficiente de dolarización del crédito

La **liquidez total** del sector privado disminuyó 0,5 por ciento en marzo (flujo negativo de S/. 1 125 millones), con lo que su tasa de crecimiento anual fue de 5,2 por ciento. La disminución de la liquidez en marzo se explicó por una menor demanda por circulante (-2,3 por ciento) y menores captaciones del sector privado (-0,3 por ciento), principalmente a menores depósitos a plazo (-2,2 por ciento), atenuado en parte por el aumento de valores y otros.

| Liquiuez totai ai  | Var. % m |        | Var. % 12 |        |
|--------------------|----------|--------|-----------|--------|
|                    | Feb.15   | Mar.15 | Feb.15    | Mar.15 |
| Circulante         | 10,8     | -2,3   | 11,7      | 8,5    |
| Depósitos          | 5,8      | -0,