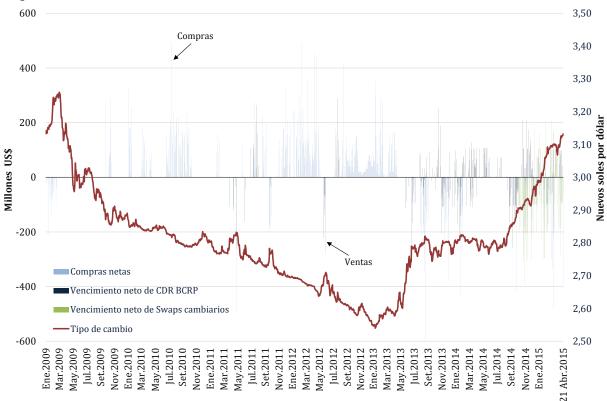

# Nota Semanal N° 15

- Producto bruto interno Febrero de 2015
- Sistema financiero Marzo de 2015
- Cuentas del Banco Central de Reserva del Perú 15 de abril de 2015
- Tasas de interés y tipo de cambio 21 de abril de 2015
- Circulares del BCRP Marzo de 2015