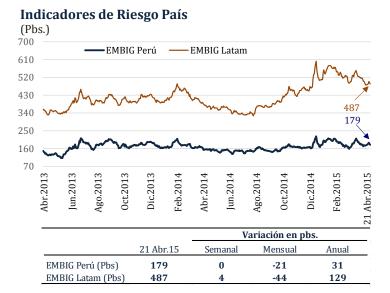

o

1/ Incluye valores de deuda y obligaciones en circulación emitidos por las sociedades de depósito y en poder del sector privado no financiero.

La liquidez en soles se redujo 1,4 por ciento en el mes (flujo negativo de S/. 2 050 millones), con lo que su tasa de crecimiento anual aumentó 7,6 por ciento. De otro lado, la liquidez en dólares aumentó 1,2 por ciento en marzo (US\$ 310 millones) con que el saldo de este agregado aumentó 0,9 por ciento en los últimos doce meses.

## **Mercados Internacionales**

#### Riesgo país en 179 puntos básicos

Del 14 al 21 de abril, el riesgo país medido por el *spread* **EMBIG Perú** se mantuvo en 179 pbs.

De otro lado, el *spread* **EMBIG Latinoamérica** subió 4 pbs, en medio de datos negativos en Estados Unidos y China e incertidumbre por Grecia.



#### Cotización del oro en US\$ 1 195,3 por onza troy

En el mismo período, el precio del oro se mantuvo sin mayor variación en US\$/oz.tr. 1 195,3, en medio de una lenta recuperación de la demanda física de China y la depreciación del dólar frente a sus principales contrapartes.



#### Cotización del Cobre

Cotización del Oro

#### (ctv. US\$/lb.)

Del 14 al 21 de abril, el precio del **cobre** aumentó 1,0 por ciento a US\$/lb. 2,71.

El precio estuvo favorecido por expectativas de mayor demanda de China tras las recientes medidas de estímulo del gobierno.



En similar periodo, el precio del **zinc** subió 0,6 por ciento a US\$/lb. 0,99.

El precio aumentó por expectativas de déficit de suministro y por una reducción continua de las reservas.



#### Cotización del Petróleo



El prec