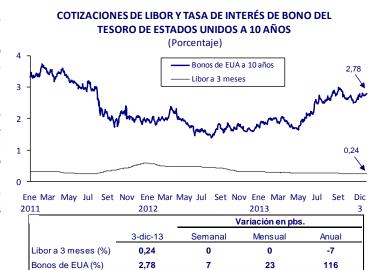

#### Rendimiento de los US Treasuries en 2,78 por ciento

El **3 de diciembre,** la tasa **Libor a 3 meses** fue 0,24 por ciento y el rendimiento del bono del **Tesoro** norteamericano a diez años se ubicó en 2,78 por ciento.

En **noviembre**, la tasa de interés **Libor a 3 meses** se mantuvo en 0,24 por ciento, mientras que el rendimiento del bono del **Tesoro** norteamericano a diez años fue 2,71 por ciento, mayor en 11 pbs respecto del mes previo, ante las mayores expectativas del pronto inicio del "tapering" de la Reserva Federal.