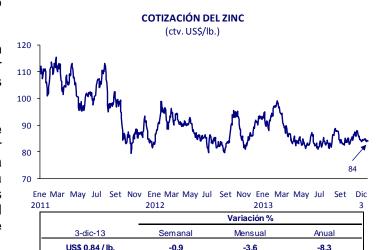

El **3 de diciembre**, el **zinc** se cotizó en US\$/lb. 0,84.

El precio promedio del **zinc** en **noviembre** fue US\$/lb. 0,85, menor en 0,8 por ciento respecto del mes anterior.

La menor cotización del zinc fue producto de temores de menor demanda de Europa (tras desaceleración del PBI del 3T13 de la Eurozona) У de las mayores probabilidades que se adelante el retiro del estímulo monetario por parte de la Reserva Federal.