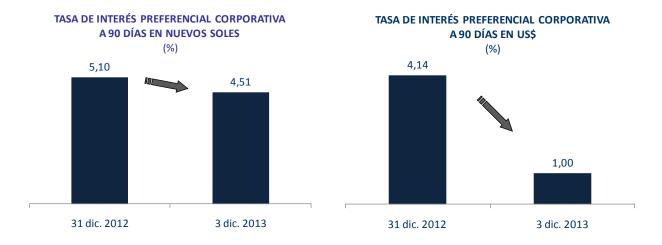

#### Tasa de interés preferencial corporativa en dólares en 1,00 por ciento

El 3 de diciembre, el promedio diario de la tasa de interés preferencial corporativa -la que se cobra a las empresas de menor riesgo- en moneda extranjera se situó en 1,00 por ciento. Esta tasa, correspondiente en soles para el mismo periodo, fue 4,51 por ciento.

Cabe resaltar que la tasa de interés preferencial corporativa en soles es la que más se acerca al nivel de la tasa de interés de referencia que determina el Banco Central de Reserva del Perú y tiende a ser la primera en responder a los movimientos y expectativas de la tasa de política monetaria.