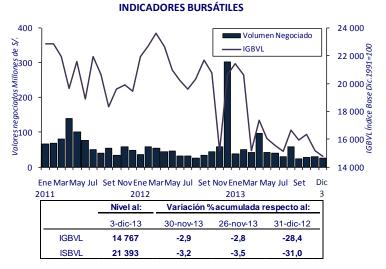

#### Bolsa de Valores de Lima

En **noviembre**, el índice **General** registró una disminución de 6,9 por ciento, y el **Selectivo** lo hizo en 7,2 por ciento.

Los resultados negativos de los índices bursátiles se debieron a la menor cotización de los metales en el exterior, a la recomposición de portafolios de inversión y a temores a un recorte de los estímulos monetarios de la Reserva Federal de Estados Unidos.