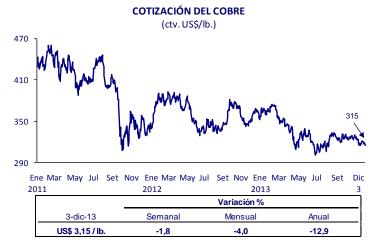

El **cobre** se cotizó en US\$/lb. 3,15 el **3** de diciembre.

Durante **noviembre**, el precio del **cobre** disminuyó 1,7 por ciento respecto del mes previo y promedió US\$/lb. 3,21.

La caída del precio en noviembre se explicó por la continua revisión al alza de la producción de cobre y por expectativas de mayor oferta tras la presentación del proyecto de Rio Tinto para extraer cobre de Arizona.