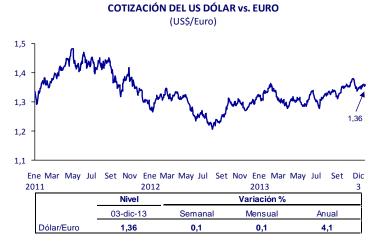

## Cotización de 1,36 dólares por euro

El **3 de diciembre**, el **euro** se cotizó en 1,36 dólares.

En **noviembre**, el **dólar** se apreció en promedio 1,0 por ciento con respecto al **euro**, en medio de expectativas de que la Reserva Federal inicie el retiro de su estímulo monetario (QE) y tras el recorte, no esperado, de la tasa de política del Banco Central Europeo a 0,25 por ciento, su nuevo mínimo histórico.