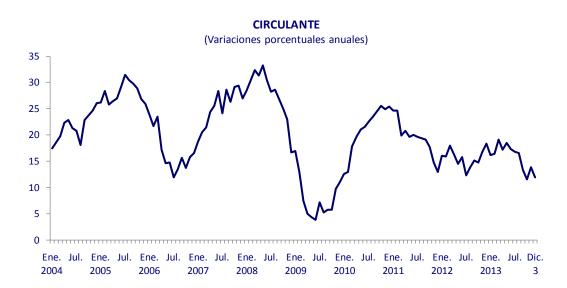

<sup>\*</sup> Acumulado al 3 de diciembre de 2013.

Al 3 de diciembre de 2013 el **circulante** alcanzó un saldo de S/. 33 128 millones, registrando una tasa de crecimiento de 11,9 por ciento en los últimos doce meses.