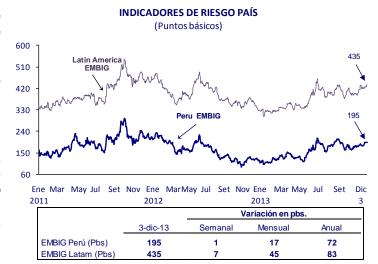

#### Riesgo País se ubica en 195 puntos básicos

El **3 de diciembre**, el **EMBIG Perú** se ubicó en 195 pbs y el *spread* de deuda de la región en 435 pbs.

En **noviembre**, el riesgo país promedio medido por el *spread* del **EMBIG Perú** pasó de 173 pbs en octubre a 182 pbs.

Asimismo, el *spread* promedio de la región aumentó 17 pbs a 418 pbs ante las mayores expectativas del pronto inicio del "*tapering*" o retiro del estímulo monetario por parte de la Reserva Federal.