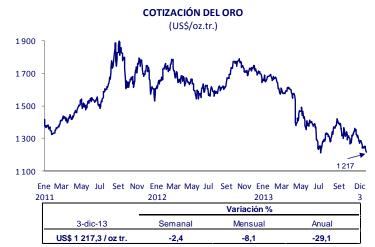

## Cotización del oro en US\$ 1 217,3 por onza troy

El **3 de diciembre**, el **oro** se cotizó en US\$/oz.tr. 1 217,3.

El precio promedio del **oro** en **noviembre** fue US\$/oz.tr. 1 275,8, menor en 3,1 por ciento respecto del mes anterior.

El precio estuvo influido por el reporte del Consejo Mundial del Oro que señaló una disminución de la demanda global de oro en el tercer trimestre. La continua liquidación de posiciones de inversores y la apreciación del dólar frente al euro también influyeron en la caída del precio.