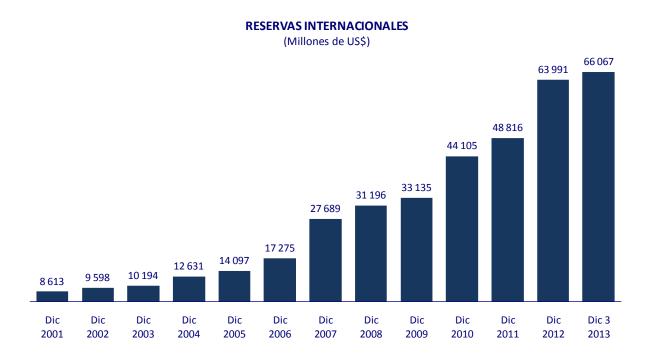

#### Reservas internacionales en US\$ 66 067 millones

Al 3 de diciembre de 2013, las **Reservas Internacionales** ascendieron a US\$ 66 067 millones, mayores en US\$ 2 075 millones respecto a lo alcanzado a fines de 2012.