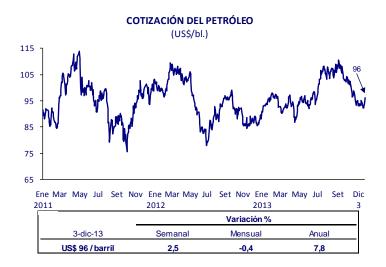

La cotización del petróleo **WTI** fue US\$/bl. 96,0 el **3 de diciembre.** 

El precio del petróleo **WTI** promedió US\$/bl. 93,8 en **noviembre**, menor en 6,7 por ciento con relación al mes previo.

La caída del precio se sustentó en un mercado bien abastecido y en el aumento de la producción de petróleo de Estados Unidos, lo que se refleja en el alza de inventarios de crudo y gasolina en dicho país.