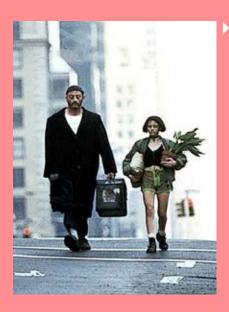

## Miércoles 4 - 5:00 PM **EL PROFESIONAL – Léon**

De Luc Besson, Francia, 1994. Con Jean Reno, Gary Oldman, Natalie Portman. Premios César (7 nominaciones incluyendo mejor película). 105 min. Acción-Crimen-Venganza. Mathilda es una niña de doce años es hija de un contrabandista de droga y hace negocios con Stan, un corrupto agente de la D.E.A. Un día, mientras Mathilda está de compras, Stan mata a su familia. Se refugia entonces en casa de Léon, su vecino que resulta ser un asesino a sueldo, hará un pacto con él: ella se encargará de las tareas domésticas y enseñará a leer a Léon, y éste, a cambio, le enseñará a disparar.