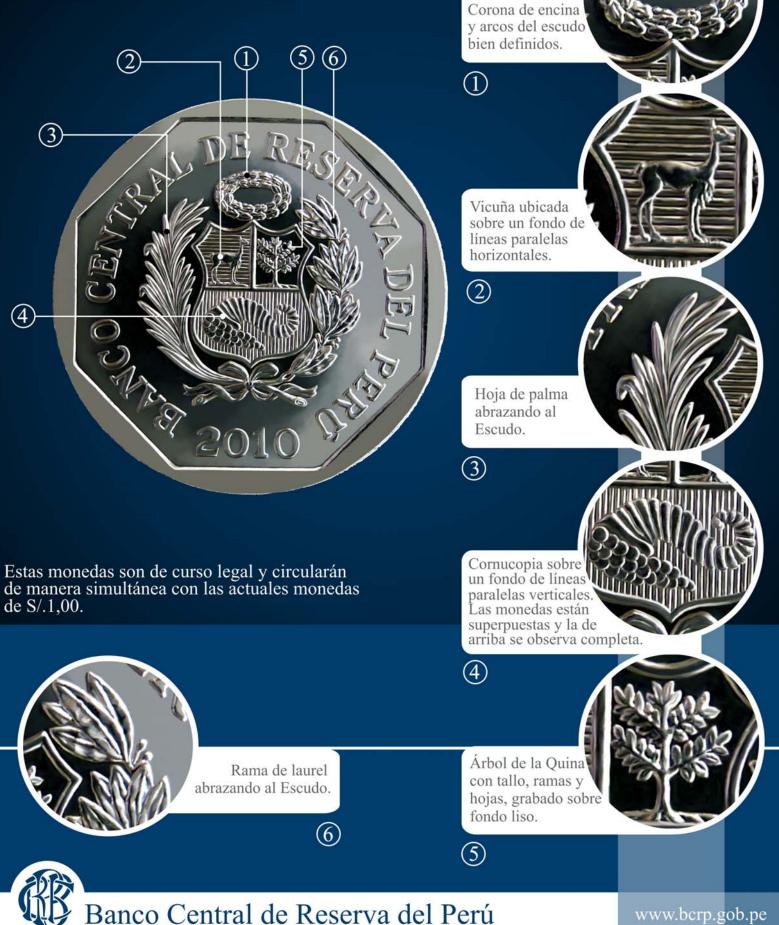

#### SERIE NUMISMÁTICA: MONEDA DE S/. 1,00 "RIQUEZA Y ORGULLO DEL PERÚ"

(2)

## **TUMI DE ORO**

D E O R O 2. VIII - XIII 4. C.

Estas monedas son de curso legal y circularán de manera simultánea con las actuales monedas

(1)

(5)

de S/.1,00.

Líneas onduladas bien definidas, detrás de la cifra 1 Nuevo Sol.

1)

(2)

3

(4)

(5)

3

(4)

Detalles finos en el Tumi, en especial en la zona del tocado.

Líneas verticales paralelas equidistantes entre sí.

Logotipo de la Casa Nacional de Moneda inscrito entre líneas paralelas.

Canto estriado de líneas paralelas en el borde de la moneda. Marco interno octogonal dentro del perímetro de la moneda.

#### Banco Central de Reserva del Perú

# SERIE NUMISMÁTICA: MONEDA DE S/. 1,00 "RIQUEZA Y ORGULLO DEL PERÚ"

### **TUMI DE ORO**